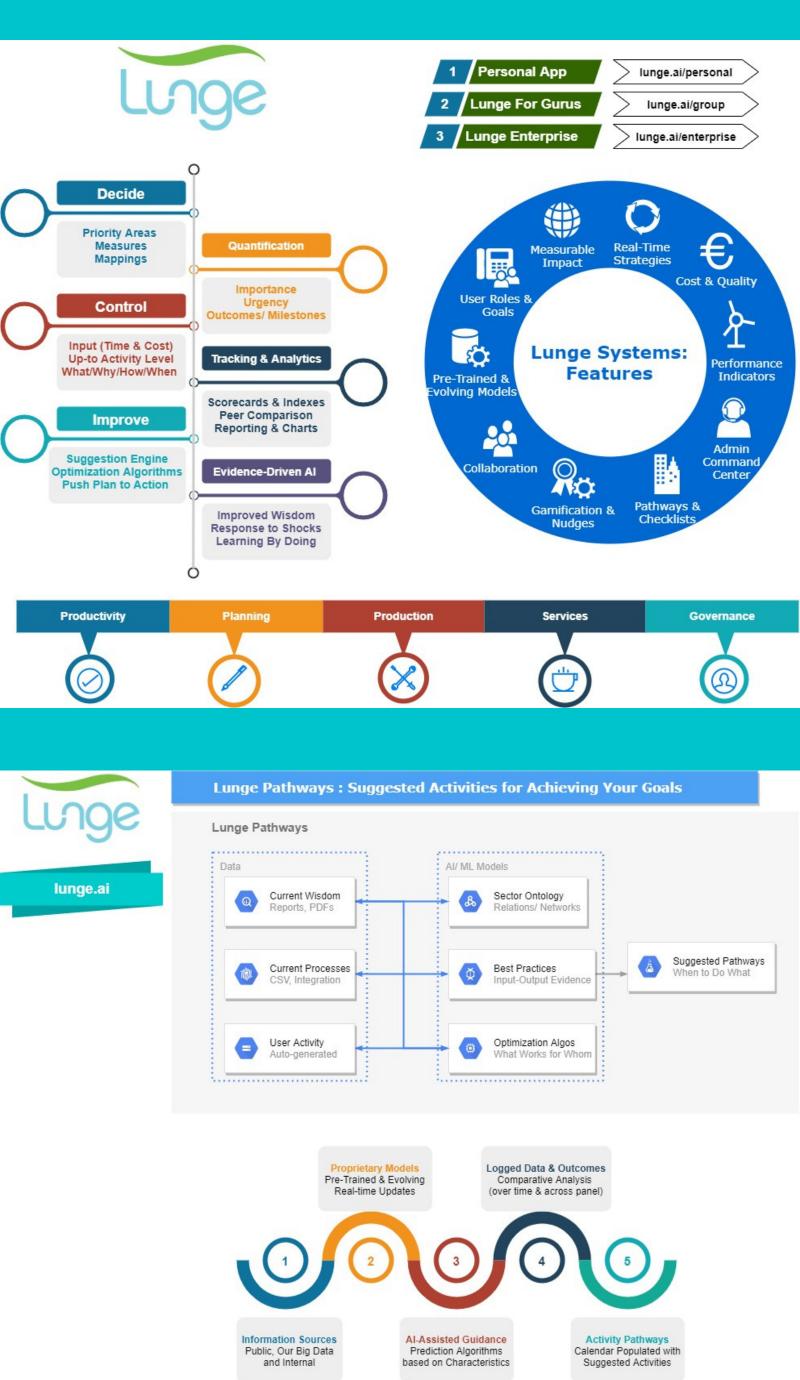

# How does our product help our clients?

Lunge Enterprise provides a software tool to:

- Define organizational priorities,
- Measure the progress towards them, and
- Optimize the processes using a mix of AI and real-life evidence.

## What are its unique features?

- Employee/ User Roles
- Priorities Weight & Rank
- Log Efforts & Progress
- Pre- and Post- CheckLists
- Suggested Activity Roadmap
- Proprietary Indexes
- Group/ Team Projects
- Communities & Challenges